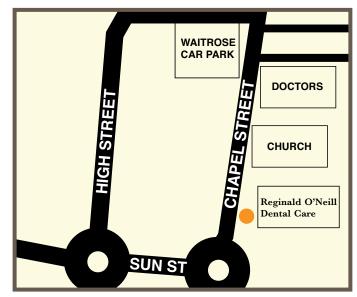

## Reginald O'Neill Dental Care

105 Chapel Street Billericay Essex CM12 9LR

01277 658895 (24 hour answerphone)

Monday - Friday 9am - 6pm by appointment

#### By Bus:

Chapel Street Bus Stop, near to the practice. Buses 9, 12 and 100.

#### By Train:

Ten minute walk from Billericay Railway Station.

### By Car:

Email: reg@bite4life.co.uk
www.bite4life.co.uk